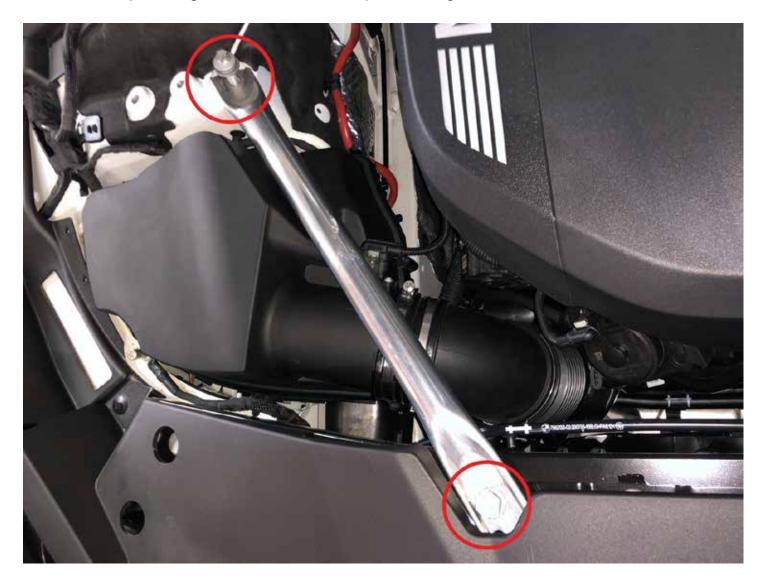

Remove the passenger side strut brace by removing the two bolts.

Remove the plug from the sensor circled in red and loosen the hose clamp to the right of it. Next pull upward on the airbox and remove it from the vehicle to expose the factory diverter valve.