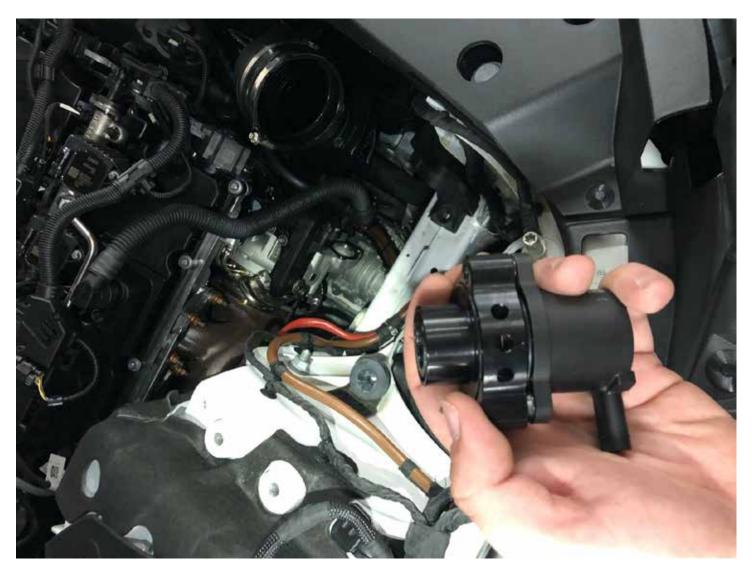

Locate the diver valve circled in red and unscrew the 3 factory screws.

Now place the BMS BOV adapter in between the diverter valve and the car and use the included longer screws and tighten them.

Replace intake, tighten clamp, and plug sensor back in to complete the installation.