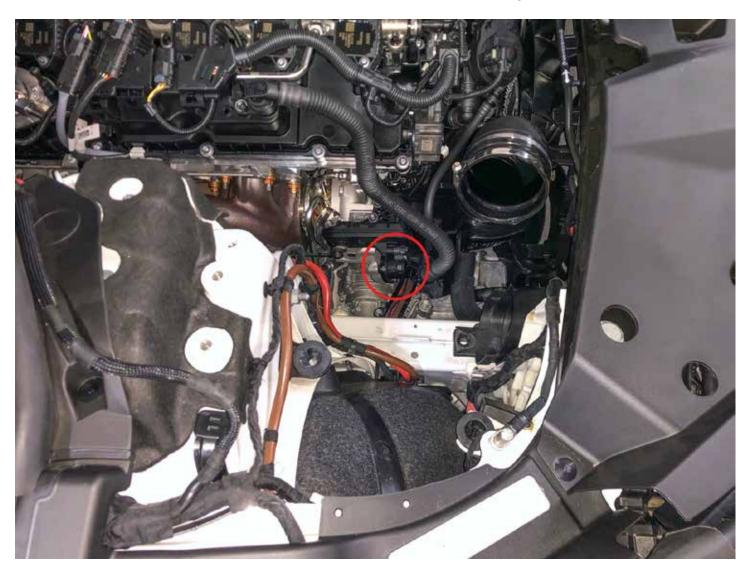

Locate the diver valve circled in red and unscrew the 3 factory screws.

Now place the BMS BOV adapter in between the diverter valve and the car and use the included longer screws and tighten them.

Replace intake, tighten clamp, and plug sensor back in to complete the installation.