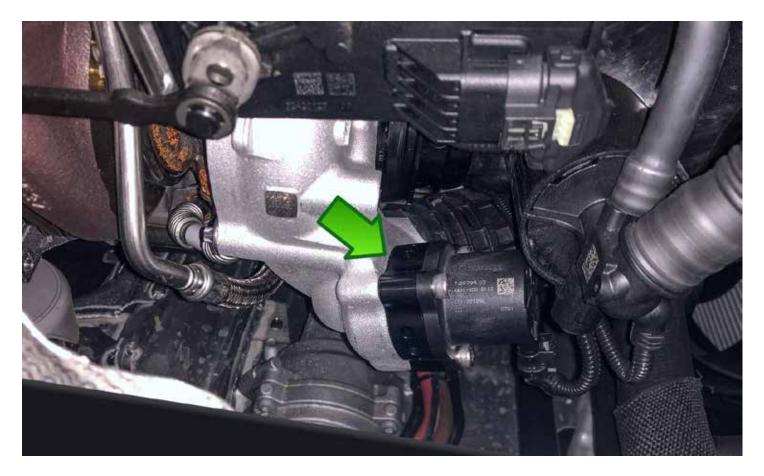

Locate the diver valve circled in red and unscrew the 3 factory screws.

Now place the BMS BOV adapter in between the diverter valve and the car and use the included longer screws and tighten them.

Replace intake, tighten clamp, and plug sensor back in to complete the installation.