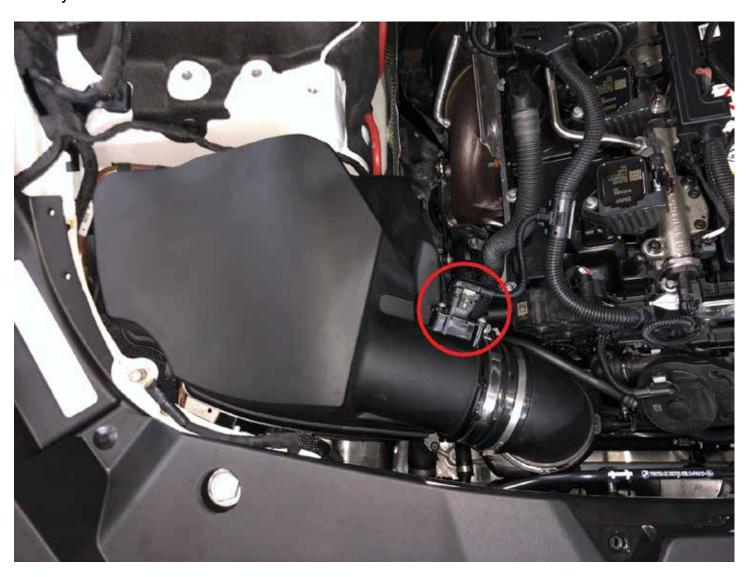

Remove the passenger side strut brace by removing the two bolts.

Remove the plug from the sensor circled in red and loosen the hose clamp to the right of it. Next pull upward on the airbox and remove it from the vehicle to expose the factory diverter valve.